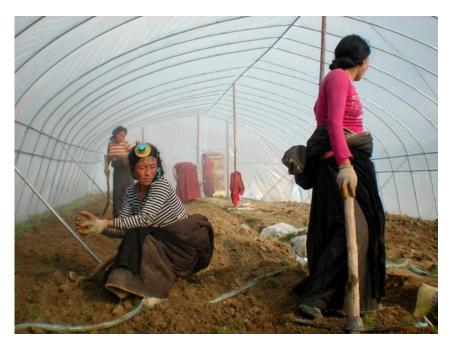

# Child-Aid Project in China: Agriculture and nutrition, the vegetables for health in Sershul

This project aims to ensure that children and their families in the isolated region of Sershul have access to a healthy diet.

**Location :** 4 villages in the district of Sershul, Chine

Partners: Norlha

**Beneficiaries**: 720 people including 400 children

**Years**: 2013-2016