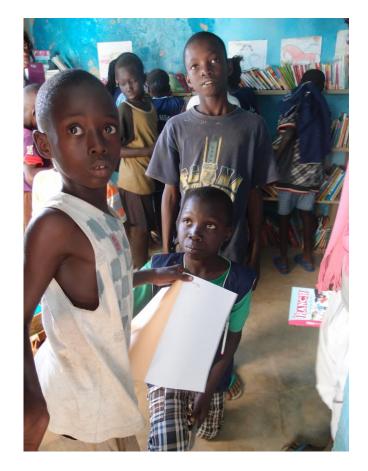

#### **Child-Aid Project in Senegal**

This project ensures the right to education for everyone, giving the children of M'Bam access to a new school with two qualified teachers.

**Location**: M'bam, Senegal

Partners: World Wide Watch

Beneficiaries: 100 children from 3 to 6

years old

**Years**: 2013-2014