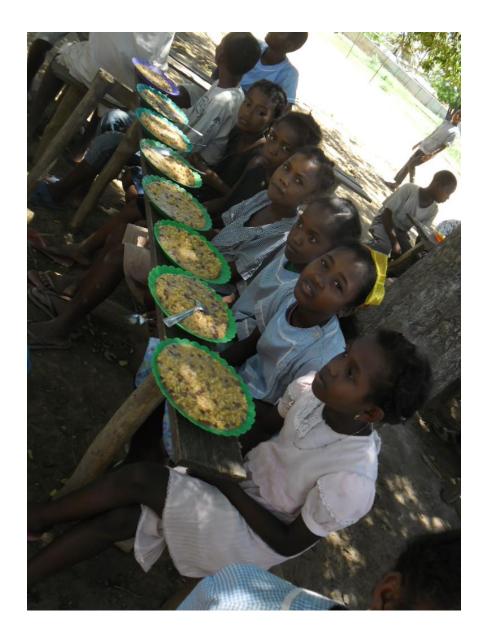

# Child-Aid Project in China: Agriculture and nutrition, the vegetables for health in Sershul

This project aims to ensure that children and their families in the isolated region of Sershul have access to a healthy diet.

**Location :** 4 villages in the district of Sershul, Chine

Partners: Norlha

**Beneficiaries**: 720 people including 400 children

**Years**: 2013-2016