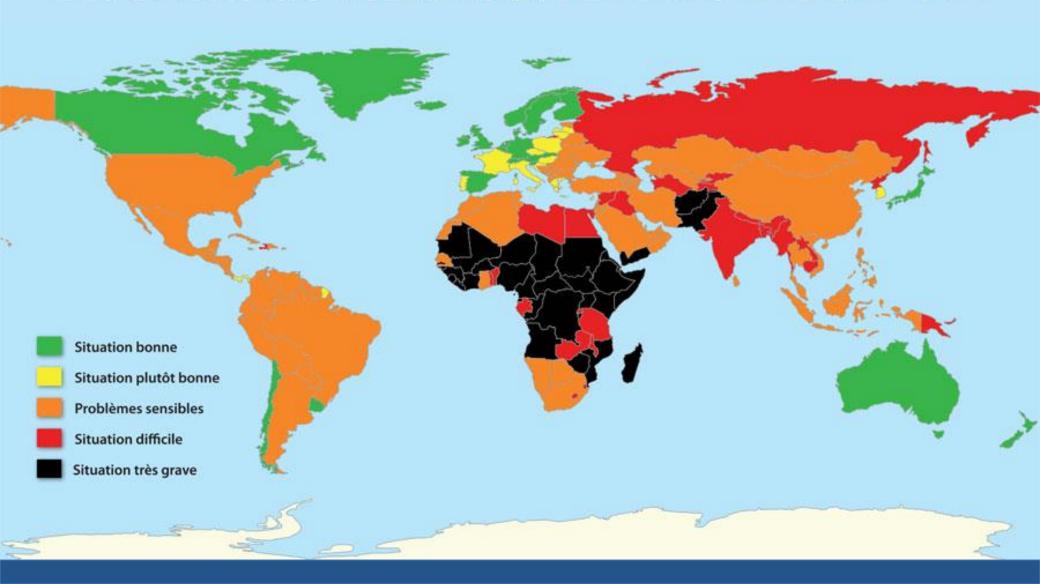

hts to raise awareness in people and make freely, usable and useful contents available for teachers, NGO's or any person involved on promoting children's rights. The Child's Rights Charter is an emblematic example, worldwide, particularly appreciated and distributed.

Humanium thus raised awareness about children's rights reaching more than one million people in 2013.

The Child's Rights Portal and the Humanium institutional website have merged, for more consistency and simplicity.

The blog has developed its editorial line to address not only Humanium activities, but also a variety of topics related to children's rights.

After making available the contents in French, English and Spanish, in 2013, the site got fully translated into German.

# Les Droits de l'enfant dans le Monde en 2014



#### Defending Children's Rights

« Mankind owes to the child the best that it has to give. »

Geneva Declaration

#### Aid applications for the respect of children's rights

Humanium can be contacted when finding a violation of the children's rights.

Our volunteer team strives to provide advice in order to guide the requests for assistance or to put them in touch with the agencies with competence within this area, as appropriate.

In 2013, Humanium guided more than 100 Aid applications from five continents.

#### **Child-Aid Project in Senegal**

This project ensures the right to education for everyone, giving the children of M'Bam access to a new school with two qualified teachers.

**Location**: M'bam, Senegal

Partners: World Wide Watch

Beneficiaries: 100 children from 3 to 6

year