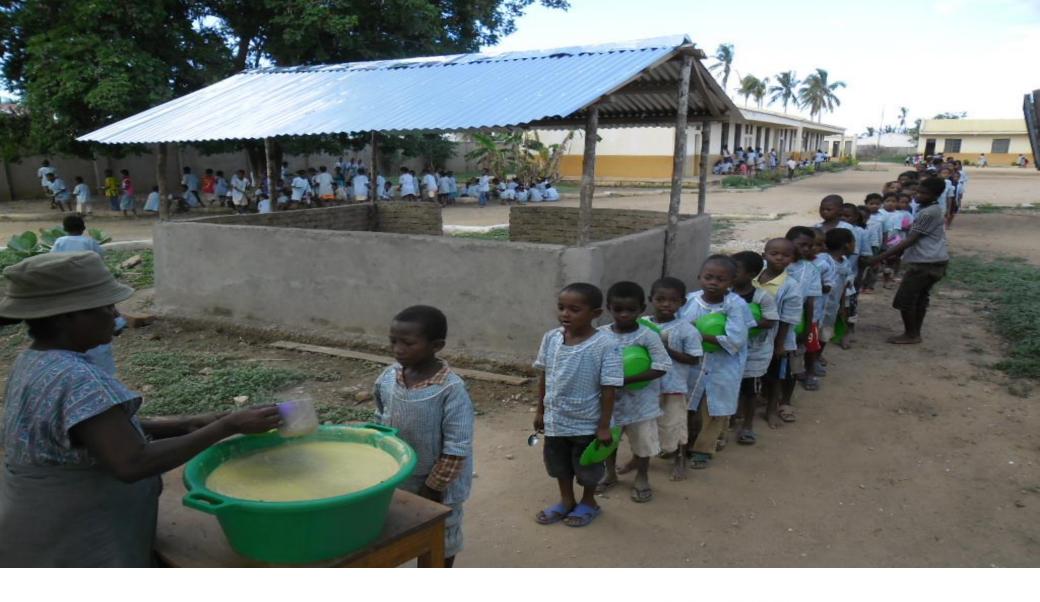

#### **Child-Aid Project in Senegal**

This project ensures the right to education for everyone, giving the children of M'Bam access to a new school with two qualified teachers.

**Location**: M'bam, Senegal

Partners: World Wide Watch

Beneficiaries: 100 children from 3 to 6

years old

**Years**: 2013-2014